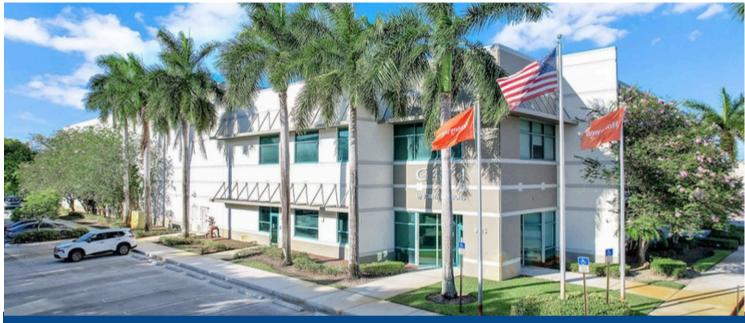

## FLAGLER STATION BUILDING FOR LEASE OR SALE

### **PROPERTY FEATURES**

- Total Building +/- 49,180 SF
- +/- 35,683 SF Available for Occupancy
- +/- 8,000 SF Offices
- +/- 27,683 SF Warehouse
- 31' Clear Height
- 4 Dock-high Doors
- 1 Oversized drive-up Door
- Heavy Power 2500 AMPS
- Fully AC Warehouse
- Free Standing Building
- Available Feb 2026