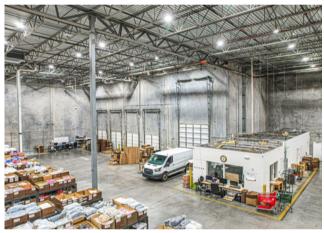

# **Property Photos**

### **PROPERTY FEATURES**

- Total Building +/- 49,180 SF
- +/- 35,683 SF Available for Occupancy
- +/- 8,000 SF Offices
- +/- 27,683 SF Warehouse
- 31' Clear Height
- 4 Dock-high Doors
- 1 Oversized drive-up Door
- Heavy Power 2500 AMPS
- Fully AC Warehouse
- Free Standing Building
- Available Feb 2026