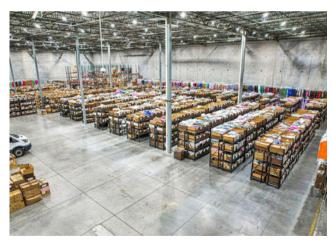

# **Property Photos**

### **PROPERTY FEATURES**

- Total Building +/- 49,180 SF
- +/- 35,683 SF Available for Occupancy
- +/- 8,000 SF Offices
- +/- 27,683 SF Warehouse
- 31' Clear Height
- 4 Dock-high Doors
- 1 Oversized drive-up Door
- Heavy Power 2500 AMPS
- Fully AC Warehouse
- Free Standing Building
- Available Feb 2026