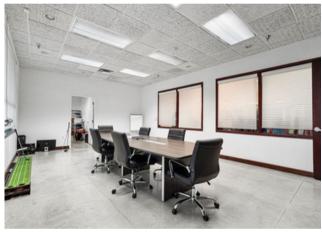

# **Property Photos**

### **PROPERTY FEATURES**

- Total Building +/- 49,180 SF
- +/- 35,683 SF Available for Occupancy
- +/- 8,000 SF Offices
- +/- 27,683 SF Warehouse
- 31' Clear Height
- 4 Dock-high Doors
- 1 Oversized drive-up Door
- Heavy Power 2500 AMPS
- Fully AC Warehouse
- Free Standing Building
- Available Feb 2026