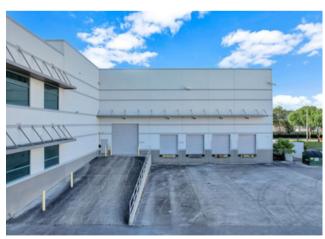

# **Property Photos**

### **PROPERTY FEATURES**

- Total Building +/- 49,180 SF
- +/- 35,683 SF Available for Occupancy
- +/- 8,000 SF Offices
- +/- 27,683 SF Warehouse
- 31' Clear Height
- 4 Dock-high Doors
- 1 Oversized drive-up Door
- Heavy Power 2500 AMPS
- Fully AC Warehouse
- Free Standing Building
- Available Feb 2026