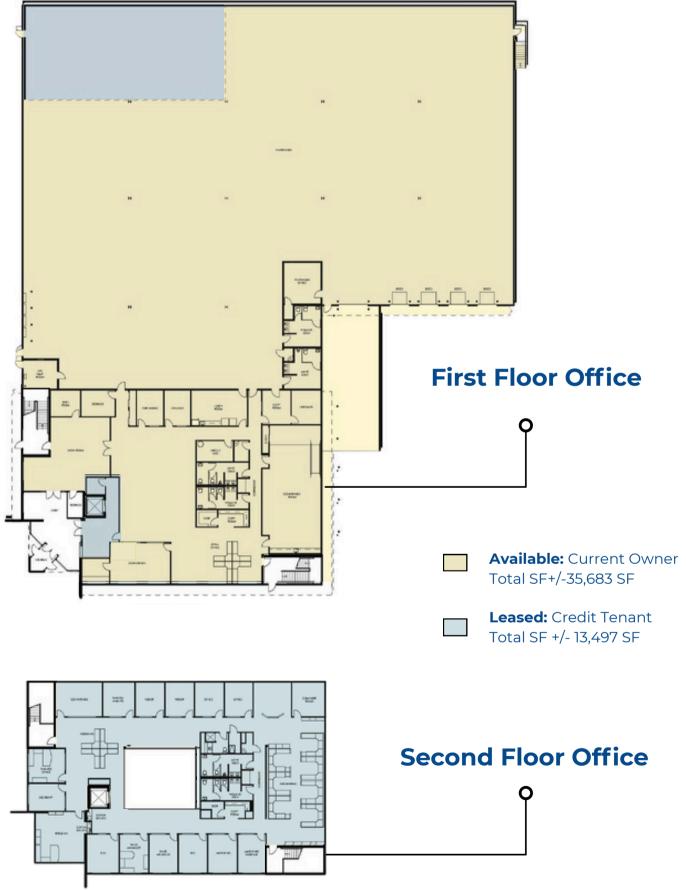

**Floor Plan** 

## **PROPERTY FEATURES**

- Total Building +/- 49,180 SF
- +/- 13,497 SF Occupied by a Credit Tenant (Second Floor Office + Small warehouse portion)
- +/- 35,683 SF Owner Occupied, Available Feb 2026
- +/- 8,000 SF First Floor Office
- +/- 27,683 SF Warehouse
- 31' Clear Height
- 4 Dock-high Doors
- 1 Oversized drive-up Door
- Heavy Power 2500 AMPS
- Fully A/C Warehouse
- Free Standing Building