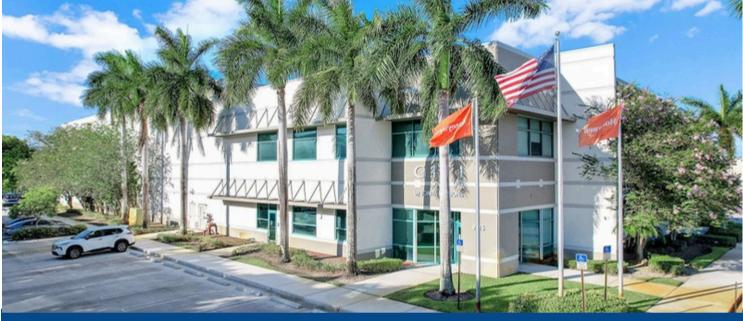

### FLAGLER STATION BUILDING FOR LEASE OR SALE

## **PROPERTY FEATURES**

- Total Building +/- 49,180 SF
- +/- 13,497 SF Occupied by a Credit Tenant (Second Floor Office + Small warehouse portion)
- +/- 35,683 SF Owner Occupied, Available Feb 2026
- +/- 8,000 SF First Floor Office
- +/- 27,683 SF Warehouse
- 31' Clear Height
- 4 Dock-high Doors
- 1 Oversized drive-up Door
- Heavy Power 2500 AMPS
- Fully A/C Warehouse
- Free Standing Building