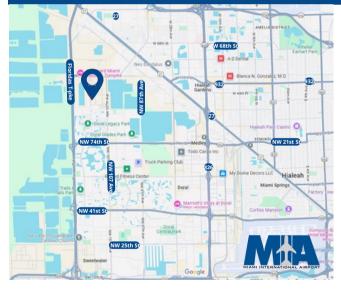

### FLAGLER STATION BUILDING FOR LEASE OR SALE



#### For more information contact:

Elias G. Patsalos, CCIM Phone: 305-804-9154 Email: elias@agorare.com

Michal Bibr Phone: 305-458-4140 Email:michal@agorare.com

## **PROPERTY FEATURES**

- Total Building +/- 49,180 SF
- +/- 13,497 SF Occupied by a Credit Tenant (Second Floor Office + Small warehouse portion)
- +/- 35,683 SF Owner Occupied, Available Feb 2026
- +/- 8,000 SF First Floor Office
- +/- 27,683 SF Warehouse
- 31' Clear Height
- 4 Dock-high Doors
- 1 Oversized drive-up Door
- Heavy Power 2500 AMPS
- Fully A/C Warehouse
- Free Standing Building

## LEASE RATE 20.95 PSF Gross For Sale: Inquire



Scan the QR code for more information

Agora Real Estate Group 7500 NW 25th Street, Suite 237, Doral, Florida 33122 P: +1 (305) 804-9154 | F: +1 (866) 708-2763 | E: info@agorare.com

N